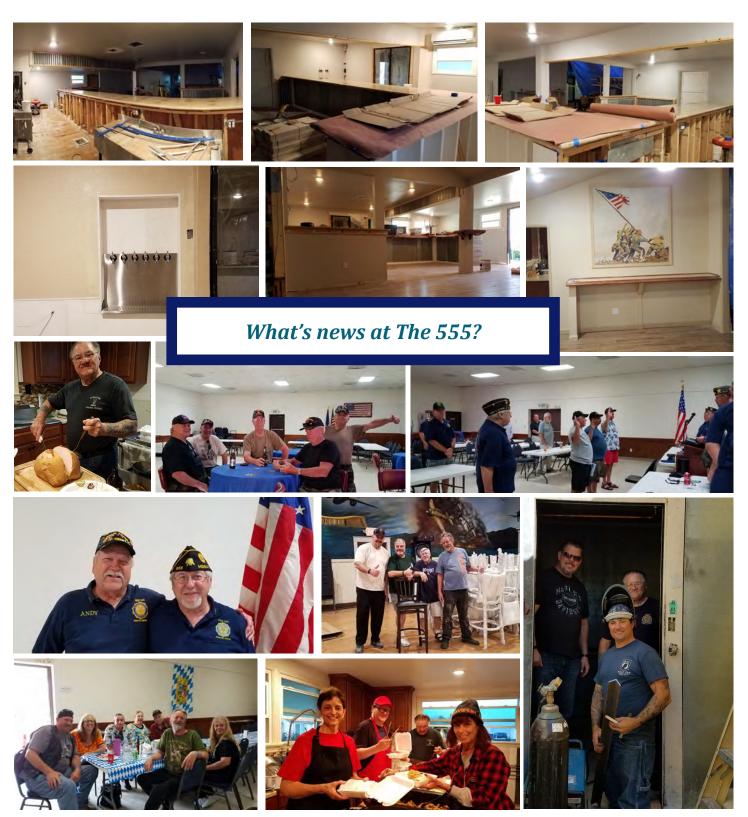

**Top Row:** The progress in the bar: The bartop is in! Look at our fabulous granite countertops! Thank you Stone & Ceramic! **2nd Row** The beer taps are in! The flooring is complete! The Flag raising on Iwo Jima mural hangs in its new location, over the bar at the stage. **3rd Row** Gene cute turkey on 3rd Thursday Dinner, The 82nd Airborne gives us the 'Thumbs Up!'; Three new members are sworn in as Post 555 members—Welcome! **Row 4:** Post Adjutant Andy and \*new\* Sgt at Arms Wayne pose for a photo opp; The Commander, Lee, Wayne Okie, and Ed Beefeater take a break from painting to give us the 'Thumbs Up' for on our new bar chairs. **Row 5:** Happy patrons at the ALR 555 Okoberfest Party; Kay, Damon, Gene, and Marlene serving up Turkey Dinner in October; Commander Tim, and the guys take a break from work to smile for the camera.