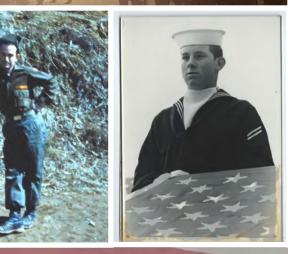

### *On the Cover: Our Flag flies proudly*

Shown on the cover is the American Flag proudly displayed for Veterans Day, and everyday.

Veterans Day, November 11th) honors all who have served in the military.
November 11th was original-

ly known as Armistice Day and honored only WWI veterans. It wasn't until 1954, when November 11th became Veterans Day to honor all veterans. Wherever and whenever they have served.

Continued on page 4...