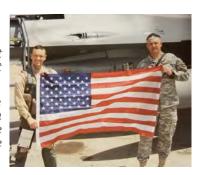

On the Right: The American Flag displayed proudly by soldiers in Baghdad, Iraq circa 2006