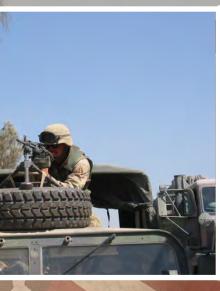

On the Right: The American Flag displayed proudly by soldiers in Baghdad, Iraq circa 2006