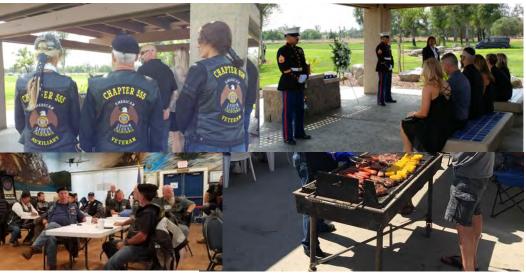

Top Row: ALR Chapter 555 Kat and SGM Trudeau, with Chapter 838 Michelle DelaCruz attending Reb Sanders' Funeral at RNC. Bottom Row: September 2017 monthly meeting; ALR Summer Party chefs Jim, Len, and Lloyd cooking up a fantastic lunch!