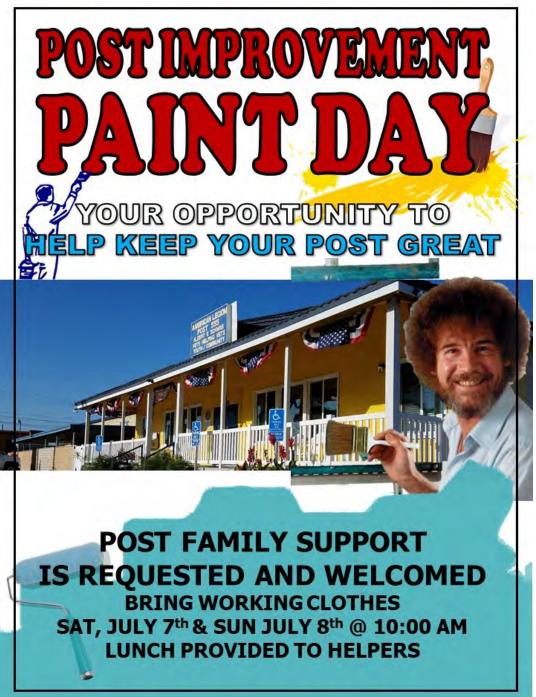

In this 2018-2019 term we continue with our progress on making our Post great again. We continue our momentum on the Post Improvement Project. This includes completion of the Bar

Project, kitchen organization, painting the buildings, and the many other areas that need maintenance and repair.

This being said, we will have our Post Family Paint Party on Saturday, July 7th starting at 10:00 AM. I encourage anyone and everyone to come out and do some prep and paint work on our buildings. This is a much needed task, and remember - if we work as a team we can get this accomplished all the faster. The Post will provide lunch for the volunteers on this day.