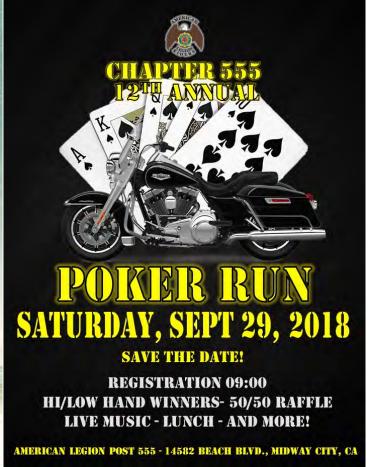

HOT DOG BAR

Build your own dining adventure! 2 hot dogs and all the fixins', potato salad, and happy campers! NOM NOM NOM



#### THURS 6/21 AUX

# \$6 MEATBALL SANDWICHES

Auxiliary Unit 555 is making our famous meatball sandwiches! Served up on an open face roll with sauce and melted cheese. Get It while it's hot!

# THURS 6/28 POST \$8 SALISBURY STEAK

It's our lucky day! The Commander is in the mood for Salisbury Steak this week. Served up hot and fresh with gravy, mashed potatoes, and mixed veggies. Get yours before it gets sold out!

## THURS 7/5 SAL

# SO ROAST BEE

Back by popular demand! HOT Roast Beef Sandwiches served on a roll with brown gravy or au jus. Served with a side of chips and potato salad. Come on down and support the SALs!

14582 BEACH BLVD., MIDWAY CITY, CA 92655





| June 2018                                                                                                                                                                                         |                                                                                                              |                                                                                                                                                                                                                                                                                                                    |