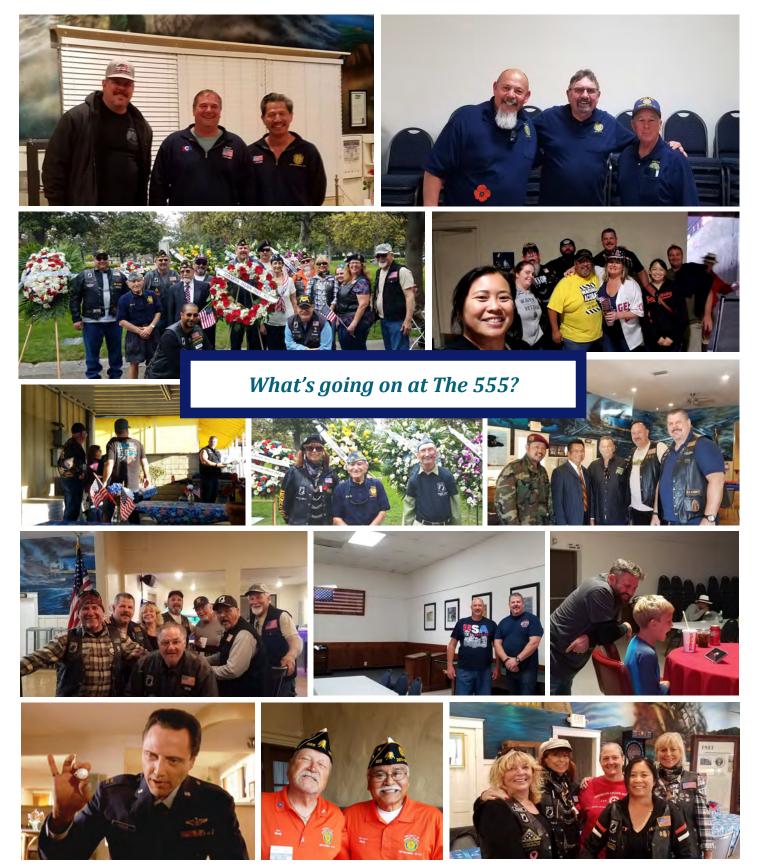

Top Row: Trifecta! Post 555 Commander Tim, District 29 Commander Ken George, and Cathay Post 384 San Francisco Commander Nelson Lum; Len, Charlie, and Lee at the May Post meeting. 2nd Row: Members from the Post 555 Family at the annual Memorial Day ceremony at Westminster Memorial Park; Post Family photo at Angel Stadium—Thank you Frank for the tix! 3rd Row: Post Commander Tim flippin' burgers at the Pacific Coast HOG Chapter meeting; Marlene, Rudy, and Andy group photo; Memorial Day at the Post group photo with Garden Grove Mayor Pro Tem Phat Bui. Row 4: ALR Chapter 555 group photo—hey guys! Randy and Commander Tim pose for a quick photo after hanging our new pictures in the annex; Trivia and Evan watching something exciting! Row 5: Captain Koons talks about watches and time; The Good, The Bad, and The Andys' (who's who?); Hey Ladies! #ALR555 #Post555Family!